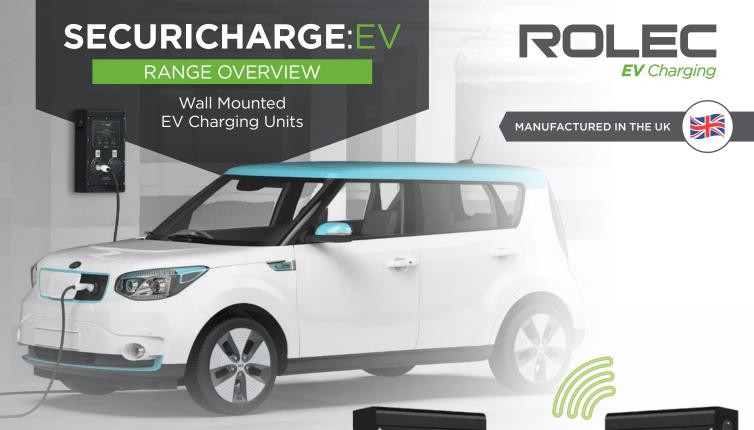

The SECURICHARGE:EV wall-mounted charging point is a heavy duty and vandal resistant unit, providing the perfect solution for exposed locations.

These robust charging units are available in a low cost free-to-charge format, or with OCPP back office compatibility via the EV OPENCHARGE range, allowing for a pay-tocharge solution using the EV driver's smartphone and/or via authorise-to-charge RFID card/fob.

Compatible with all EVs/PHEVs, the SECURICHARGE:EV provides Mode 3 fast charging in both 3.6kW and 7.2kW, as well as SuperFast 11kW and 22kW speeds.

SECURICHARGE:EV **"SUPERFAST** FREE TO USE 2way Charging Unit