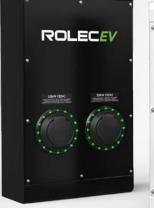

Compatible with all EVs/PHEVs, the SECURICHARGE:EV provides Mode 3 fast charging in both 3.6kW and 7.2kW, as well as SuperFast 11kW and 22kW speeds.

SECURICHARGE:EV **"SUPERFAST** FREE TO USE 2way Charging Unit

SECURICHARGE:EV FREE TO USE Iway Charging Unit

ROL ECEV

SECURICHARGE:EV OPEN CHARGE 2way Charging Unit

EVOPEN